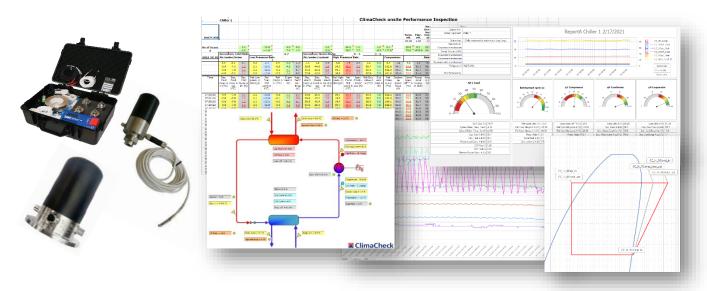

**ClimaCheck** *lite* is an easy to use and cost-effective Bluetooth solution for troubleshooting and performance verification of Air Conditioning, Refrigeration and Heat Pumps based on a standard refrigeration process. High quality Pt1000 Class A sensors are used, for accuracy and long-term stability. To get correct results sensors are mounted with paste/tape and insulation. Two sensors with one pressure and one temperature and two three temperature sensors and complete mounting kit are included in start kit with software. Power meters can be added.

| Technical Specification ClimaCheck <i>lite</i> - Performance analyser                           |                                                                               |                 |                                                   |  |  |  |
|-------------------------------------------------------------------------------------------------|-------------------------------------------------------------------------------|-----------------|---------------------------------------------------|--|--|--|
| ClimaCheck lite uses Bluetooth sensors and ClimaCheck lite software based on the well proven    |                                                                               |                 |                                                   |  |  |  |
| ClimaCheck onsite software. ClimaCheck lite can be upgraded to onsite for more complex systems. |                                                                               |                 |                                                   |  |  |  |
| Pressure                                                                                        | 010, 035, 050 Bar(g)                                                          | Overload        | 1.5X                                              |  |  |  |
| range                                                                                           |                                                                               | pressure        |                                                   |  |  |  |
| Pressure accuracy                                                                               | 1% FS                                                                         | Pressure port   | 1/4" flare = 7/16"-20 UNF with Schrader depressor |  |  |  |
| Temperature                                                                                     | Pt1000 DIN class A                                                            | Temperature     | -50150 °C                                         |  |  |  |
| sensor                                                                                          |                                                                               | range           |                                                   |  |  |  |
| Temperature                                                                                     | ± 1 °C/FS (better with offset calibration)                                    |                 |                                                   |  |  |  |
| accuracy                                                                                        |                                                                               |                 |                                                   |  |  |  |
| Power supply                                                                                    | 3.6 VDC non recharge. battery (incl.), or 8 to 30 VDC ext. supply (not incl.) | Battery life    | More than 12 months                               |  |  |  |
| Transmission mode                                                                               | Bluetooth 4.2                                                                 | Protection rate | IP65                                              |  |  |  |
| Operating                                                                                       | -40 to 85 °C                                                                  | Sensor          | -10 to 80 °C                                      |  |  |  |
| temperature                                                                                     |                                                                               | compensation    |                                                   |  |  |  |

| 100 240 | Clinached | ClimaCheck lite 2+2 in robust carry case. Including ClimaCheck lite software, and the following sensors: 1 x pressure 0-10 Bar(g) + 1 x Pt1000 class A Bluetooth sensors 1 x pressure 0-35 Bar(g) + 1 x Pt1000 class A Bluetooth sensors 2 x 3 x Pt1000 Class A Bluetooth sensors mounting kit: Heat transfer paste, Al tape, insulation.                                                                                                                             |
|---------|-----------|-----------------------------------------------------------------------------------------------------------------------------------------------------------------------------------------------------------------------------------------------------------------------------------------------------------------------------------------------------------------------------------------------------------------------------------------------------------------------|
| 100 241 | Cinached  | ClimaCheck lite 2+2+EP150 in robust carry case. Including ClimaCheck lite software, and the following sensors:  1 x pressure 0-10 Bar(g) + 1 x Pt1000 class A Bluetooth sensors  1 x pressure 0-35 Bar(g) + 1 x Pt1000 class A Bluetooth sensors  2 x 3 x Pt1000 Class A Bluetooth sensors  mounting kit: Heat transfer paste, Al tape, insulation.  1 3-phase power meter with 3 Mini clamps 0.5-150 A (diameter 25 mm/1")  Magnetic probes for voltage measurements |